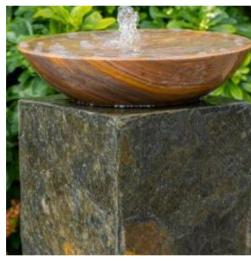

## **Balmoral Flight Water Feature Component List**

Sales Order:

**Customer:** 

Order Picked By:

You may have empty boxes for some pre-assembled components. Please retain for warranty purposes. Notes:

| Image | Component                                                                                                                | Quantity | Picked |
|-------|--------------------------------------------------------------------------------------------------------------------------|----------|--------|
|       | Balmoral Flight Bowl - either: Rainbow Shark Pewter                                                                      | 1        |        |
|       | Slate Plinth – either: 60cm 75cm 90cm                                                                                    | 1        |        |
|       | Reservoir Tub 87cm Outer Diameter x 32cm deep<br>(holds 180 litres),<br>Steel Support Grill & Access Hatch<br>Mesh Guard | 1        |        |
|       | 2000 Litre Per Hour Pump                                                                                                 | 1        |        |
| 8     | Purple Flow Valve Attached With 19mm Water Pump<br>Hose                                                                  | 1        |        |
|       | Metal Bung Attached With 19mm Water Pump Hose                                                                            | 1        |        |
|       | 13 Amp Plug                                                                                                              | 1        |        |
|       | Bags of Decorative Pebbles                                                                                               | 4        |        |
| 339   | Complimentary Bag of 25 Chlorine Tablets                                                                                 | 1        |        |