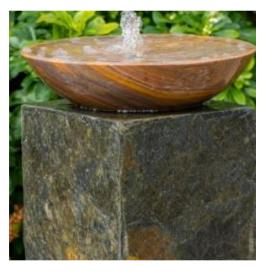

## **Balmoral Flight Water Feature Component List**

Sales Order:

**Customer:** 

Order Picked By:

You may have empty boxes for some pre-assembled components. Please retain for warranty purposes. Notes:

| Image | Component                                                                                                                | Quantity | Picked |
|-------|--------------------------------------------------------------------------------------------------------------------------|----------|--------|
|       | Balmoral Flight Bowl - either: Rainbow Shark Pewter                                                                      | 1        |        |
|       | Slate Plinth – either: 60cm                                                                                              | 1        |        |
|       | Reservoir Tub 87cm Outer Diameter x 32cm deep<br>(holds 180 litres),<br>Steel Support Grill & Access Hatch<br>Mesh Guard | 1        |        |
|       | 2000 Litre Per Hour Pump                                                                                                 | 1        |        |
| 8     | Purple Flow Valve Attached With 19mm Water Pump<br>Hose                                                                  | 1        |        |
|       | Metal Bung Attached With 19mm Water Pump Hose                                                                            | 1        |        |
|       | 13 Amp Plug                                                                                                              | 1        |        |
|       | Bags of Decorative Pebbles                                                                                               | 4        |        |
| 3     | Complimentary Bag of 25 Chlorine Tablets                                                                                 | 1        |        |