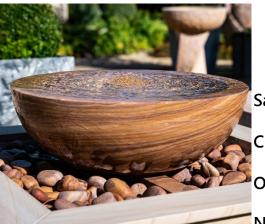

## Order Picked By:

Notes:

You may have empty boxes for some pre-assembled components. Please retain for warranty purposes.

| Image         | Component                                                                                                              | Quantity | Picked |
|---------------|------------------------------------------------------------------------------------------------------------------------|----------|--------|
|               | Infinity 50: Rainbow Bowl Pewter Bowl<br>3 x Stone Feet                                                                | 1        |        |
|               | Reservoir Tub 70cm Outer Diameter x 36cm Deep<br>(holds 90 litres)<br>Steel Support Grill & Access Hatch<br>Mesh Guard | 1        |        |
|               | 1200 Litre Per Hour Pump                                                                                               | 1        |        |
|               | Green Flow Valve Attached With 16mm Water Pump<br>Hose                                                                 | 1        |        |
|               | LED White Light (Foras L400) Attached With 16mm<br>Water Pump Hose                                                     | 1        |        |
|               | 24W Transformer                                                                                                        | 1        |        |
|               | 13 Amp Plug                                                                                                            | 1        |        |
|               | Bags of Decorative Pebbles                                                                                             | 2        |        |
| S Contraction | Complimentary Bag of 25 Chlorine Tablets                                                                               | 1        |        |