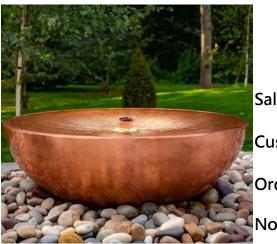

## Copper Crucible Water Feature Component List

Sales Order:

Customer:

## Order Picked By:

Notes:

You may have empty boxes for some pre-assembled components. Please retain for warranty purposes.

| Image | Component                                                                                                                | Quantity |                                          | Quantity | Picked |
|-------|--------------------------------------------------------------------------------------------------------------------------|----------|------------------------------------------|----------|--------|
|       | Copper Crucible Bowl –<br>plugged for no light                                                                           | 1        | These items<br>will be pre-<br>assembled | 1        |        |
|       | 19mm Water Hose Pipe &<br>Jubilee Clip                                                                                   | 1        |                                          |          |        |
|       | Spare Jubilee Clip                                                                                                       | 1        |                                          |          |        |
|       | Reservoir Tub 114cm Outer Diameter x 35cm deep<br>(holds 330 litres)<br>Steel Support Grill & Access Hatch<br>Mesh Guard |          |                                          | 1        |        |
|       | 3000 Litre Per Hour Pump                                                                                                 |          |                                          | 1        |        |
|       | Purple Flow Valve Attached With 19mm Water Pump<br>Hose                                                                  |          |                                          | 1        |        |
|       | 29.5cm Stainless Steel Reservoir Support (Foras SS-<br>295)                                                              |          |                                          | 1        |        |
|       | 13 Amp Plug                                                                                                              |          |                                          | 1        |        |
|       | Bags of Decorative Pebbles                                                                                               |          |                                          | 5        |        |
|       | Complimentary Bag of 25 Chlorine Tablets                                                                                 |          |                                          | 1        |        |