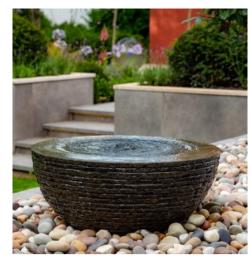

## Pure 75 Water Feature - With Light - Component Guide

Sales Order:

Customer:

Order Picked By:

Notes: You may have empty boxes for some pre-assembled components. Please retain for warranty purposes.

| Image | Component                                                                                                               | Quantity | Picked |
|-------|-------------------------------------------------------------------------------------------------------------------------|----------|--------|
|       | Pure 75 Slate Stone Bowl                                                                                                | 1        |        |
|       | Reservoir Tub 87cm outer diameter x 32cm deep<br>(holds 180 litres)<br>Steel Support Grill & Access Hatch<br>Mesh Guard | 1        |        |
|       | 3000 Litre Per Hour Pump                                                                                                | 1        |        |
|       | Assembled Water Pump Hose Comprising:<br>19mm Pipe, Reducer, 16mm Pipe & Green Flow Valve                               | 1        |        |
|       | LED White Light (Foras L400) Attached With 16mm<br>Water Pump Hose                                                      | 1        |        |
|       | 27.5cm Plastic Reservoir Support Pipe (Foras PS-275)                                                                    | 1        |        |
|       | 24W Transformer                                                                                                         | 1        |        |
|       | 13 Amp Plug                                                                                                             | 1        |        |
|       | Bags of Decorative Pebbles                                                                                              | 4        |        |
| 3     | Complimentary Bag of 25 Chlorine Tablets                                                                                | 1        |        |