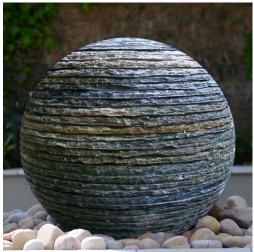

## Notes:

| Image           | Component                                                                                                               | Quantity | Picked |
|-----------------|-------------------------------------------------------------------------------------------------------------------------|----------|--------|
|                 | Belmont 60 Layered Slate Sphere                                                                                         | 1        |        |
|                 | Reservoir Tub 87cm Outer Diameter x 32cm Deep<br>(holds 180 Litres)<br>Steel Support Grill & Access Hatch<br>Mesh Guard | 1        |        |
|                 | 1200 Litre Per Hour Pump                                                                                                | 1        |        |
|                 | Green Flow Valve Attached With 16mm Water Pump<br>Hose                                                                  | 1        |        |
|                 | Metal Bung Attached With 16mm Water Pump Hose                                                                           | 1        |        |
|                 | White Feeder Pipe                                                                                                       | 1        |        |
|                 | 27.5cm Plastic Reservior Support Pipe (Foras PS-275)                                                                    | 1        |        |
|                 | 13 Amp Plug                                                                                                             | 1        |        |
|                 | Bags of Decorative Pebbles                                                                                              | 3        |        |
| S <sup>ar</sup> | Complimentary Bag of 25 Chlorine Tablets                                                                                | 1        |        |