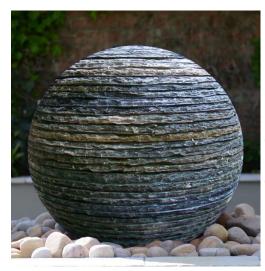

## Belmont 40 Layered Slate Water Feature Component List

Sales Order:

Customer:

Order Picked By:

Notes:

| Image | Component                                                                                                              | Quantity | Picked |
|-------|------------------------------------------------------------------------------------------------------------------------|----------|--------|
|       | Belmont 40 Layered Slate Sphere                                                                                        | 1        |        |
|       | Reservoir Tub 70cm Outer Diameter x 36cm Deep<br>(holds 90 litres)<br>Steel Support Grill & Access Hatch<br>Mesh Guard | 1        |        |
|       | 600 Litre Per Hour Pump                                                                                                | 1        |        |
| 8     | Green Flow Valve Attached With 16mm Water Pump<br>Hose                                                                 | 1        |        |
|       | Metal Bung Attached With 16mm Water Pump Hose                                                                          | 1        |        |
|       | White Feeder Pipe                                                                                                      | 1        |        |
|       | 13 Amp Plug                                                                                                            | 1        |        |
|       | Bags of Decorative Pebbles                                                                                             | 2        |        |
| 3     | Complimentary Bag of 25 Chlorine Tablets                                                                               | 1        |        |