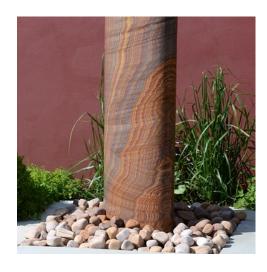

## Wing 75 Water Feature Component Guide

Sales Order:

**Customer:** 

Order Picked By:

Notes:

You may have empty boxes for some pre-assembled components. Please retain for warranty purposes.

| Image | Component                                                                                                               | Quantity | Picked |
|-------|-------------------------------------------------------------------------------------------------------------------------|----------|--------|
|       | Wing 75 Stone Feature                                                                                                   | 1        |        |
|       | Reservoir Tub 87cm Outer Diameter x 32cm Deep<br>(holds 180 litres)<br>Steel Support Grill & Access Hatch<br>Mesh Guard | 1        |        |
| 50    | 1200 Litre Per Hour Pump                                                                                                | 1        |        |
|       | Green Flow Valve Attached With 16mm Water Pump<br>Hose                                                                  | 1        |        |
|       | Metal Bung Attached With 16mm Water Pump Hose                                                                           | 1        |        |
|       | Stand For Wing 75 Stone Feature (Foras 45)                                                                              | 1        |        |
|       | 13 Amp Plug                                                                                                             | 1        |        |
|       | Bags of Decorative Pebbles                                                                                              | 4        |        |
|       | Complimentary Bag of 25 Chlorine Tablets                                                                                | 1        |        |